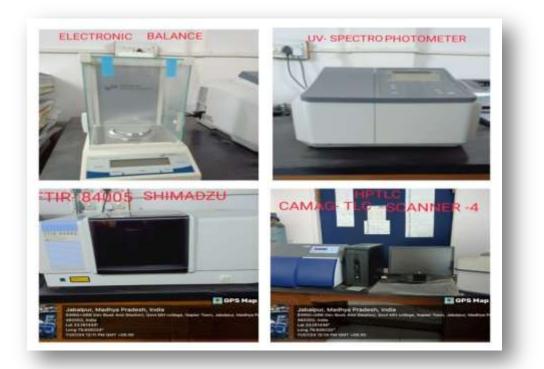

# लैब उपकरणों के बारे में दी जानकारी

जबलपुर होमसाइंस कॉलेज भौतिक शास्त्र विभाग द्वारा के लैब उपकरणों पर आधारित एक दिवसीय वर्कशॉप का आयोजन किया गया। इस कार्यक्रम का मुख्य उद्देश्य छात्राओं को वर्ल्ड बैंक द्वारा प्रदाय भौतिकी आधारित लैब उपकरणों की प्रायोगिक उपयोगिता की जानकारी देना एवं इसके तकनीकी पक्ष से अवगत कराना रहा। इस दौरान मुख्य अतिथि महाविद्यालय की प्राचार्य डॉ. नंदिता सरकार रहीं। मार्गदर्शन विभागाध्यक्ष भौतिकशास्त्र विभाग डॉ. शोभा गौतम जौहरी का रहा। संयोजक डॉ.गिरीश वर्मा एवं सह संयोजक डॉ.ममता श्रीवास्तव रहीं। कार्यक्रम में डॉ. एन एल पटेल, डॉ. कल्पना गुप्ता, डॉ. बी.के. सिंह एवं डॉ निधि चौबे, डॉ. रीता सिंह, डॉ. रश्मि झा, डॉ. राजकुमार गौतम, डॉ. अंजना गोस्वामी, प्रियंका दुबे, रोशनी हल्दकार, स्वाति सिंह, संध्या श्रीवास, अमरीन किरदौस, रंजना मिश्र, प्रीति केशरवानी, भूपेश चीहान आदि का सहयोग रहा।