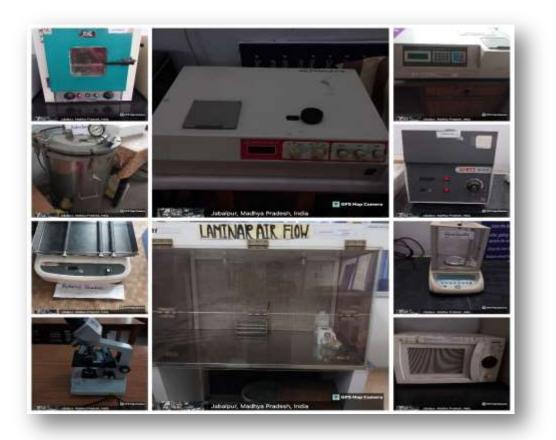

# लैब उपकरणों के बारे में दी जानकारी

जबलपुर होमसाइंस कॉलेज भौतिक शास्त्र विभाग द्वारा के लैब उपकरणों पर आधारित एक दिवसीय वर्कशॉप का आयोजन किया गया। इस कार्यक्रम का मुख्य उद्देश्य छात्राओं को वर्ल्ड बैंक द्वारा प्रदाय भौतिकी आधारित लैब उपकरणों की प्रायोगिक उपयोगिता की जानकारी देना एवं इसके तकनीकी पक्ष से अवगत कराना रहा। इस दौरान मुख्य अतिथि महाविद्यालय की प्राचार्य डॉ. नंदिता सरकार रहीं। मार्गदर्शन विभागाध्यक्ष भौतिकशास्त्र विभाग डॉ. शोभा गौतम जौहरी का रहा। संयोजक डॉ.गिरीश वर्मा एवं सह संयोजक डॉ.ममता श्रीवास्तव रहीं। कार्यक्रम में डॉ. एन एल पटेल, डॉ. कल्पना गुप्ता, डॉ. बी.के. सिंह एवं डॉ निधि चौबे, डॉ. रीता सिंह, डॉ. रश्मि झा, डॉ. राजकुमार गौतम, डॉ. अंजना गोस्वामी, प्रियंका दुबे, रोशनी हल्दकार, स्वाति सिंह, संध्या श्रीवास, अमरीन किरदौस, रंजना मिश्र, प्रीति केशरवानी, भूपेश चीहान आदि का सहयोग रहा।