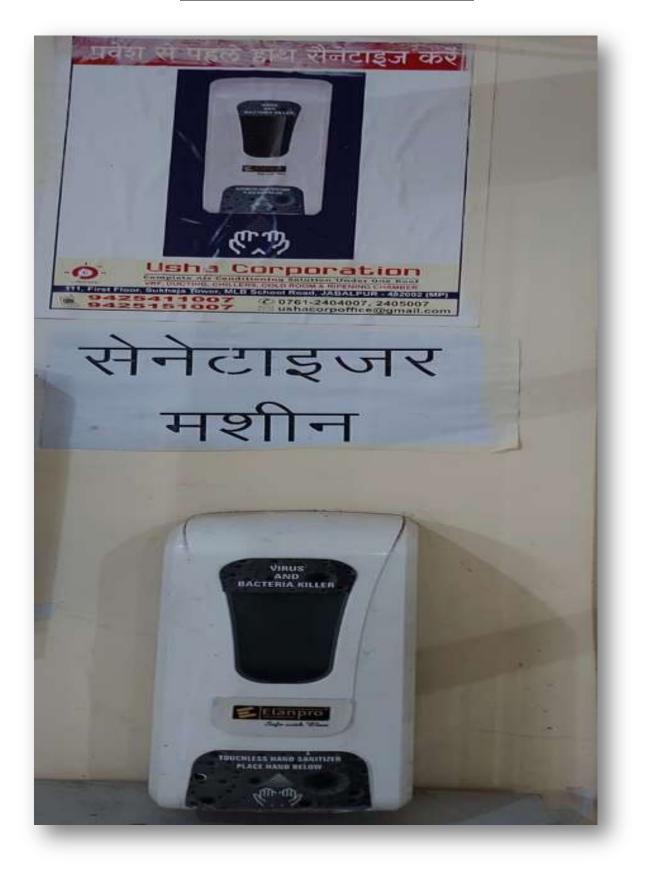

ारित एक दिवसीय वर्कशॉप का आयोजन किया गया। इस कार्यक्रम का मुख्य उद्देश्य छात्राओं को वर्ल्ड बैंक द्वारा प्रदाय भौतिकी आधारित लैब उपकरणों की प्रायोगिक उपयोगिता की जानकारी देना एवं इसके तकनीकी पक्ष से अवगत कराना रहा। इस दौरान मुख्य अतिथि महाविद्यालय की प्राचार्य डॉ. नंदिता सरकार रहीं। मार्गदर्शन विभागाध्यक्ष भौतिकशास्त्र विभाग डॉ. शोभा गौतम जौहरी का रहा। संयोजक डॉ.गिरीश वर्मा एवं सह संयोजक डॉ.ममता श्रीवास्तव रहीं। कार्यक्रम में डॉ. एन एल पटेल, डॉ. कल्पना गुप्ता, डॉ. बी.के. सिंह एवं डॉ निधि चौबे, डॉ. रीता सिंह, डॉ. रश्मि झा, डॉ. राजकुमार गौतम, डॉ. अंजना गोस्वामी, प्रियंका दुबे, रोशनी हल्दकार, स्वाति सिंह, संध्या श्रीवास, अमरीन किरदौस, रंजना मिश्र, प्रीति केशरवानी, भूपेश चीहान आदि का सहयोग रहा।

## Sensor Based Equipment's



### Sensor Based Equipment's



### Sensor Based Sanitizer Machine