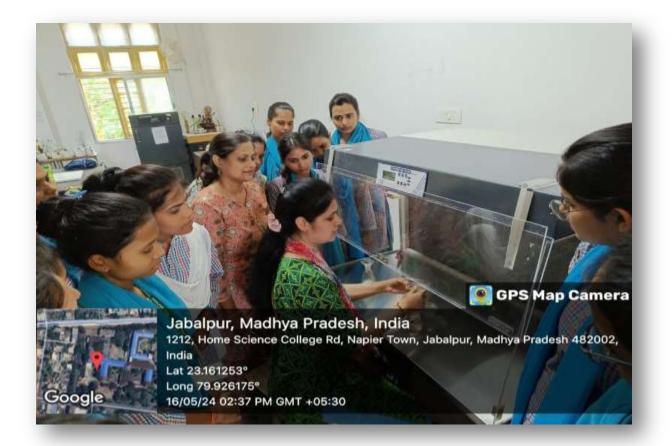

# लैब उपकरणों के बारे में दी जानकारी

जबलपुर होमसाइंस कॉलेज भौतिक शास्त्र विभाग द्वारा के लैब उपकरणों पर आधारित एक दिवसीय वर्कशॉप का आयोजन किया गया। इस कार्यक्रम का मुख्य उद्देश्य छात्राओं को वर्ल्ड बैंक द्वारा प्रदाय भौतिकी आधारित लैब उपकरणों की प्रायोगिक उपयोगिता की जानकारी देना एवं इसके तकनीकी पक्ष से अवगत कराना रहा। इस दौरान मुख्य अतिथि महाविद्यालय की प्राचार्य डॉ. नंदिता सरकार रहीं। मार्गदर्शन विभागाध्यक्ष भौतिकशास्त्र विभाग डॉ. शोभा गौतम जौहरी का रहा। संयोजक डॉ.गिरीश वर्मा एवं सह संयोजक डॉ.ममता श्रीवास्तव रहीं। कार्यक्रम में डॉ. एन एल पटेल, डॉ. कल्पना गुप्ता, डॉ. बी.के. सिंह एवं डॉ निधि चौबे, डॉ. रीता सिंह, डॉ. रश्मि झा, डॉ. राजकुमार गौतम, डॉ. अंजना गोस्वामी, प्रियंका दुबे, रोशनी हल्दकार, स्वाति सिंह, संध्या श्रीवास, अमरीन किरदौस, रंजना मिश्र, प्रीति केशरवानी, भूपेश चीहान आदि का सहयोग रहा।