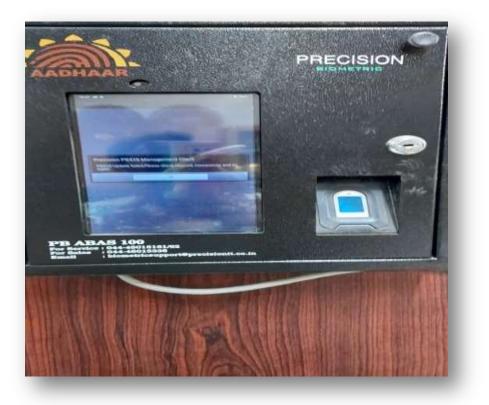

# लैब उपकरणों के बारे में दी जानकारी

जबलपुर होमसाइंस कॉलेज भौतिक शास्त्र विभाग द्वारा के लैब उपकरणों पर आधारित एक दिवसीय वर्कशॉप का आयोजन किया गया। इस कार्यक्रम का मुख्य उद्देश्य छात्राओं को वर्ल्ड बैंक द्वारा प्रदाय भौतिकी आधारित लैब उपकरणों की प्रायोगिक उपयोगिता की जानकारी देना एवं इसके तकनीकी पक्ष से अवगत कराना रहा। इस दौरान मुख्य अतिथि महाविद्यालय की प्राचार्य डॉ. नंदिता सरकार रहीं। मार्गदर्शन विभागाध्यक्ष भौतिकशास्त्र विभाग डॉ. शोभा गौतम जौहरी का रहा। संयोजक डॉ.गिरीश वर्मा एवं सह संयोजक डॉ.ममता श्रीवास्तव रहीं। कार्यक्रम में डॉ. एन एल पटेल, डॉ. कल्पना गुप्ता, डॉ. बी.के. सिंह एवं डॉ निधि चौबे, डॉ. रीता सिंह, डॉ. रश्मि झा, डॉ. राजकुमार गौतम, डॉ. अंजना गोस्वामी, प्रियंका दुबे, रोशनी हल्दकार, स्वाति सिंह, संध्या श्रीवास, अमरीन किरदौस, रंजना मिश्र, प्रीति केशरवानी, भूपेश चीहान आदि का सहयोग रहा।